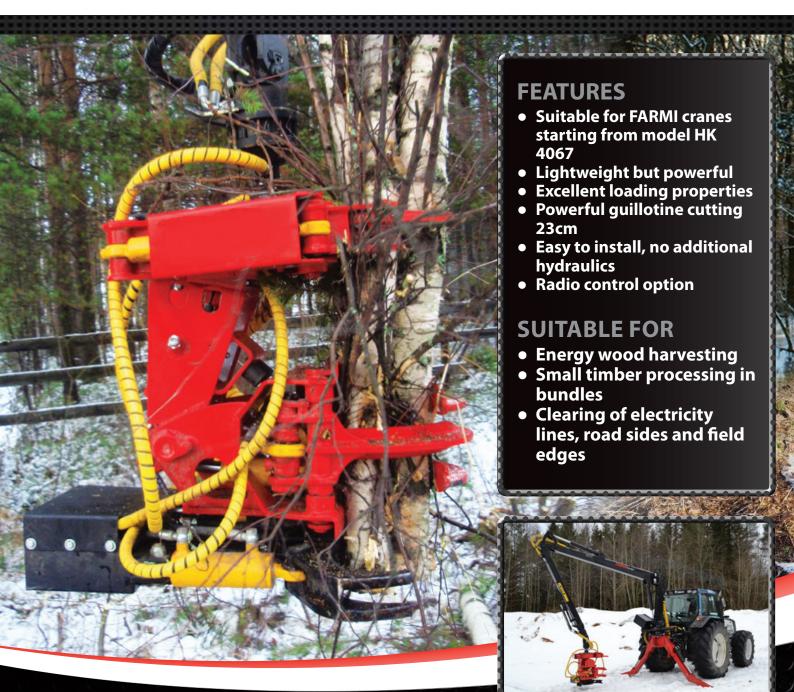

## Felling heads increase productivity

The FARMI E230 Energy Felling Head only weighs 260 kg, but is capable of cutting up to 23 cm thick trees. It is easy to install in place of the loading grapple. Functions are controlled using the open/close valve of the loading grapple. Additional hydraulics are not necessary. Just install one cable to control the grapple valves from the grapple to the cabin. If equipped with the radio control option, the cable is not necessary making installation even easier.

## HIGH: FOR PROCESSING LONGER TIMBER

- Stable for processing long timber bundles
- Narrower design, better handling in a dense area
- Opening 65 cm
- Distance of grapple and grippers is 75 cm

## WIDE: ESPECIALLY FOR BRUSH AND BUSHES

- A wider grip effectively processes a larger timber group or shrub at a single pass
- Effective for clearing roadsides
- Opening 90 cm
- Distance of grapple and grippers is 43 cm