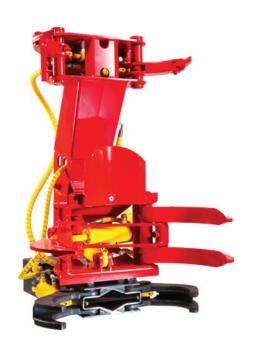

## Felling heads increase productivity

The FARMI E230 Energy Felling Head only weighs 260 kg, but is capable of cutting up to 23 cm thick trees. It is easy to install in place of the loading grapple. Functions are controlled using the open/close valve of the loading grapple. Additional hydraulics are not necessary. Just install one cable to control the grapple valves from the grapple to the cabin. If equipped with the radio control option, the cable is not necessary making installation even easier.

#### **MAXIMUM CUTTING POWER**

- Traditional Guillotine
- Two-phase cutting:
  - 1. Grippers close around the tree
  - 2. Cutting cylinder pushes the blade through the tree
- Max. cutting Ø23 cm
- Reliable and easy to maintain