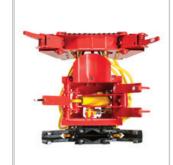

## Felling heads increase productivity

The FARMI E230 Energy Felling Head only weighs 260 kg, but is capable of cutting up to 23 cm thick trees. It is easy to install in place of the loading grapple. Functions are controlled using the open/close valve of the loading grapple. Additional hydraulics are not necessary. Just install one cable to control the grapple valves from the grapple to the cabin. If equipped with the radio control option, the cable is not necessary making installation even easier.

#### **MAXIMUM CUTTING POWER**

- Traditional Guillotine
- Two-phase cutting:
  - 1. Grippers close around the tree
  - 2. Cutting cylinder pushes the blade through the tree
- Max. cutting Ø23 cm
- Reliable and easy to maintain